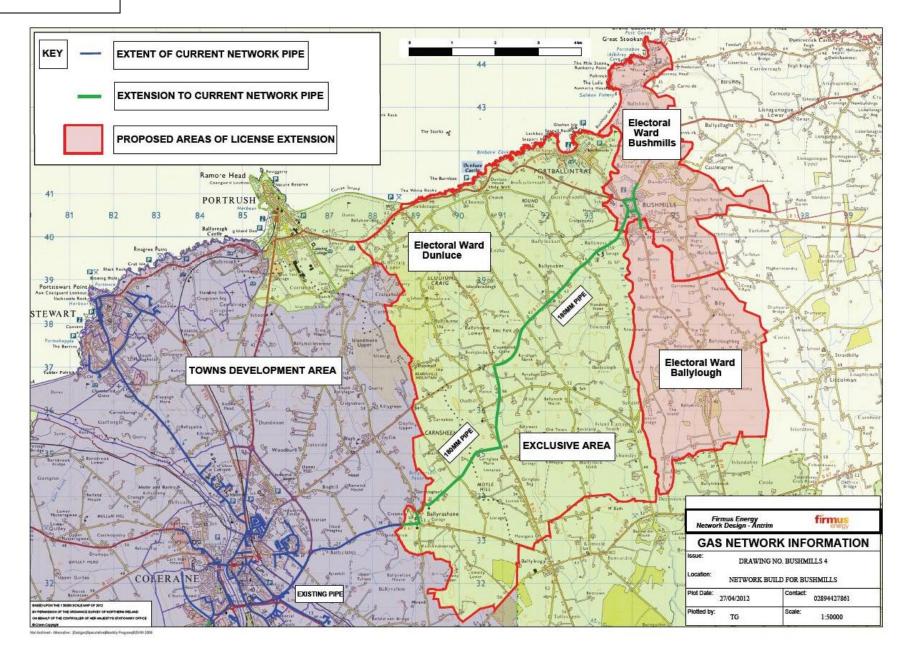

- 1) 95UU04 Bushmills; and
- 2) 95UU02 Ballylough.

#### Reason

The reason for the proposed extension is to allow for the construction of the pipeline infrastructure necessary to facilitate the conveyance of gas to the Old Bushmills Distillery and domestic, Northern Ireland Housing Executive and commercial properties in the vicinity.