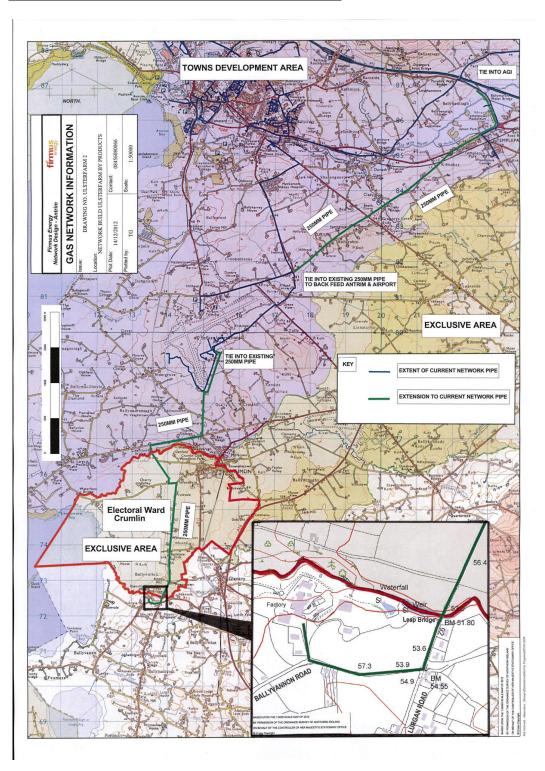

Annex 2 to this Notice contains a map showing the route of proposed extension to the Ulster Farm By-Products Site.

It is important to note that the proposed extension set out in this Notice is subject to the implementation of the modifications which have been proposed in a separate Notice under

**Annex 2: Map showing Proposed Extension** 