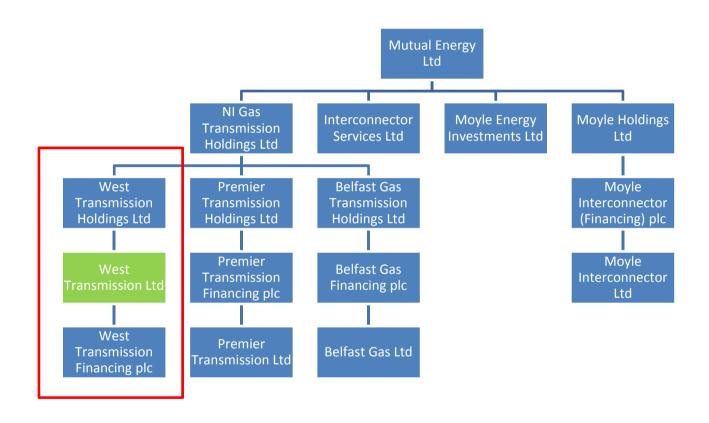

| 2  |            |                           |
| (Name) ORIA SARSFILLD (Occupation) LEZIAL EXECUTIVE (Address) ARTHUR COX CAPITAL HOUST 3 UPPER QUEEN STREET BELLAGT BTI 6PU |    |            |                           |

Companies (Northern Ireland) Order 1986



# CERTIFICATE OF INCORPORATION ON CHANGE OF NAME

Company No. NI73229

The Registrar of Companies for Northern Ireland hereby certifies that under the Companies Act 2006:

# **MUTUAL ENERGY LIMITED**

a company incorporated as private limited by shares; having its registered office situated in Northern Ireland; has changed its name to:

# NORTHERN IRELAND ENERGY HOLDINGS LIMITED

Given at Companies House on 13th January 2010





# **Current Mutual Energy Group Structure**



# Proposed Group Structure post licence award





### OPERATING COSTS

| Semi-annual period number