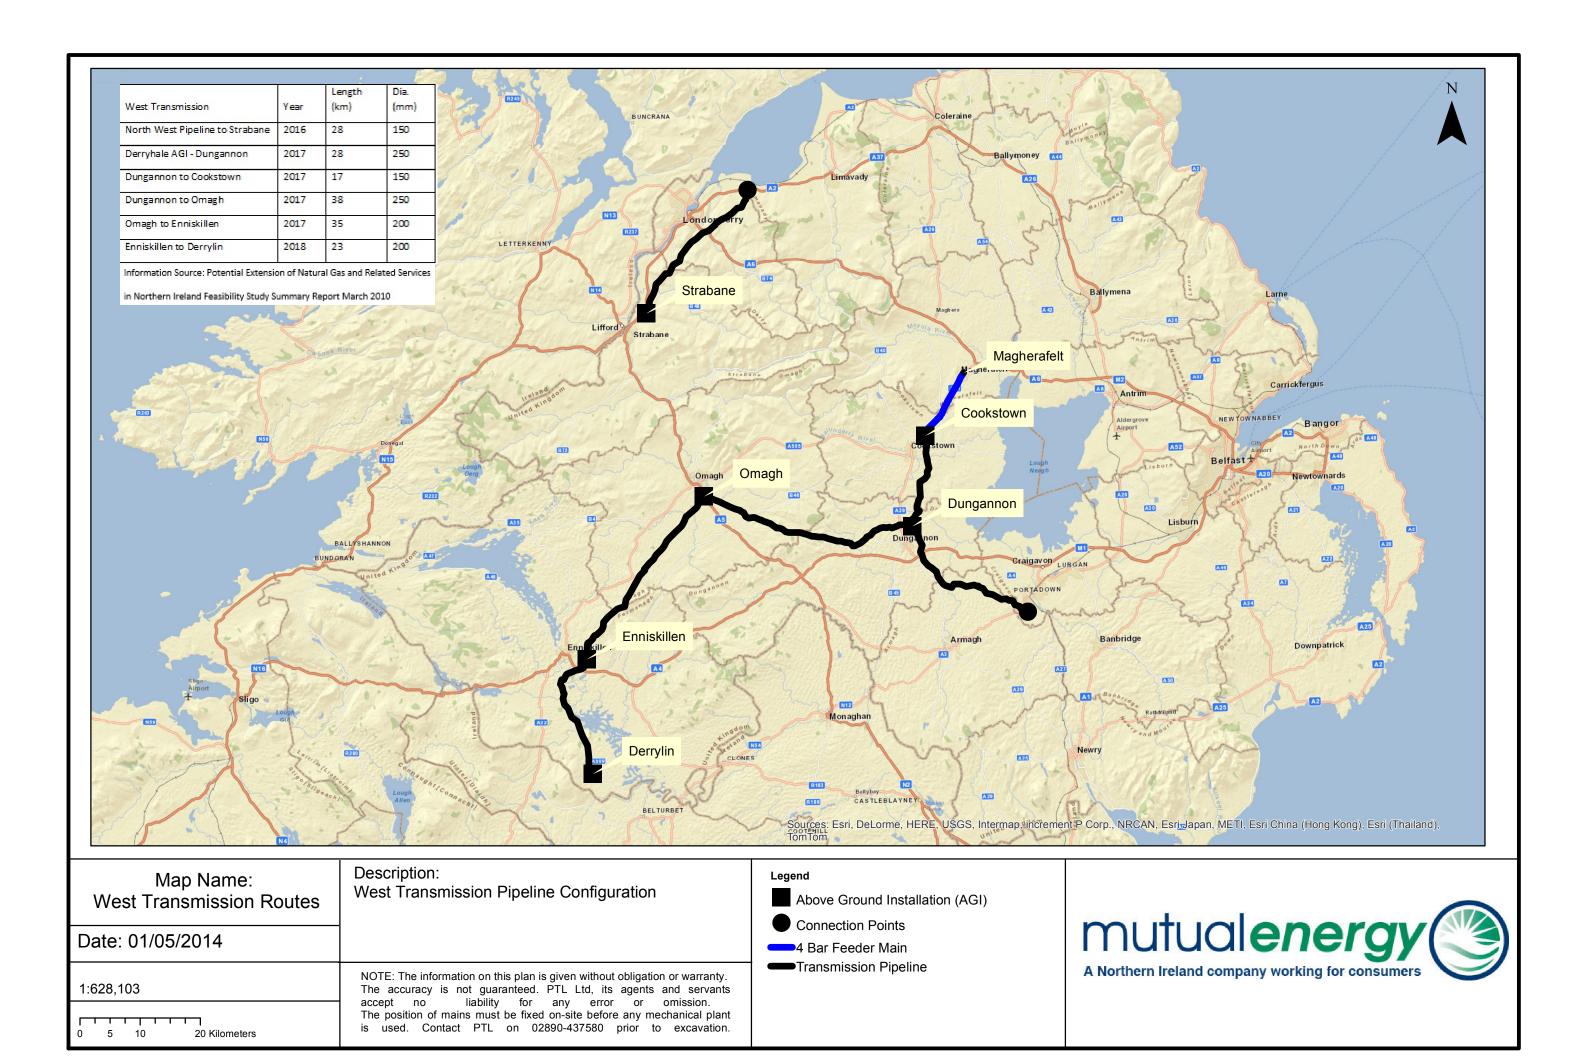

| 2  |            |                           |
| (Name) ORIA SARSFILLD (Occupation) LEZIAL EXECUTIVE (Address) ARTHUR COX CAPITAL HOUST 3 UPPER QUEEN STREET BELLAGT BTI 6PU |    |            |                           |

Companies (Northern Ireland) Order 1986



# CERTIFICATE OF INCORPORATION ON CHANGE OF NAME

Company No. NI73229

The Registrar of Companies for Northern Ireland hereby certifies that under the Companies Act 2006:

# **MUTUAL ENERGY LIMITED**

a company incorporated as private limited by shares; having its registered office situated in Northern Ireland; has changed its name to:

# NORTHERN IRELAND ENERGY HOLDINGS LIMITED

Given at Companies House on 13th January 2010





# **Current Mutual Energy Group Structure**



# Proposed Group Structure post licence award





### OPERATING COSTS

| Semi-annual period number