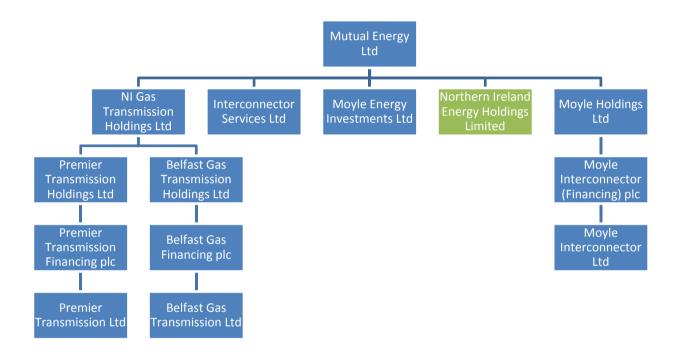

| 2  |            |                           |
| (Name) ORIA SARSFILLD (Occupation) LEZIAL EXECUTIVE (Address) ARTHUR COX CAPITAL HOUST 3 UPPER QUEEN STREET BELLAGT BTI 6PU |    |            |                           |

Companies (Northern Ireland) Order 1986



# CERTIFICATE OF INCORPORATION ON CHANGE OF NAME

Company No. NI73229

The Registrar of Companies for Northern Ireland hereby certifies that under the Companies Act 2006:

# **MUTUAL ENERGY LIMITED**

a company incorporated as private limited by shares; having its registered office situated in Northern Ireland; has changed its name to:

# NORTHERN IRELAND ENERGY HOLDINGS LIMITED

Given at Companies House on 13th January 2010





# **Current Mutual Energy Group Structure**



# Proposed Group Structure post licence award





### OPERATING COSTS

| Semi-annual period number